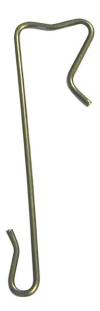

# Stainless steel CA 18/10 10x2.7 A16 500

Slate hooks are used to attach slates to the roof. They make installation faster.

#### **FEATURES**

Tested with CETIM and LNE
Excellent resistance to atmospheric corrosion
Good mechanical resistance
It is recommended for use in urban, marine and industrial areas.
Staple on polystyrene wedge

### **Technical description**

Austenitic stainless steel wire 18% chromium, 10% nickel 15 to 18 mm batten 3 to 4,5 mm slate

Actions: To secure

Trades: Slate